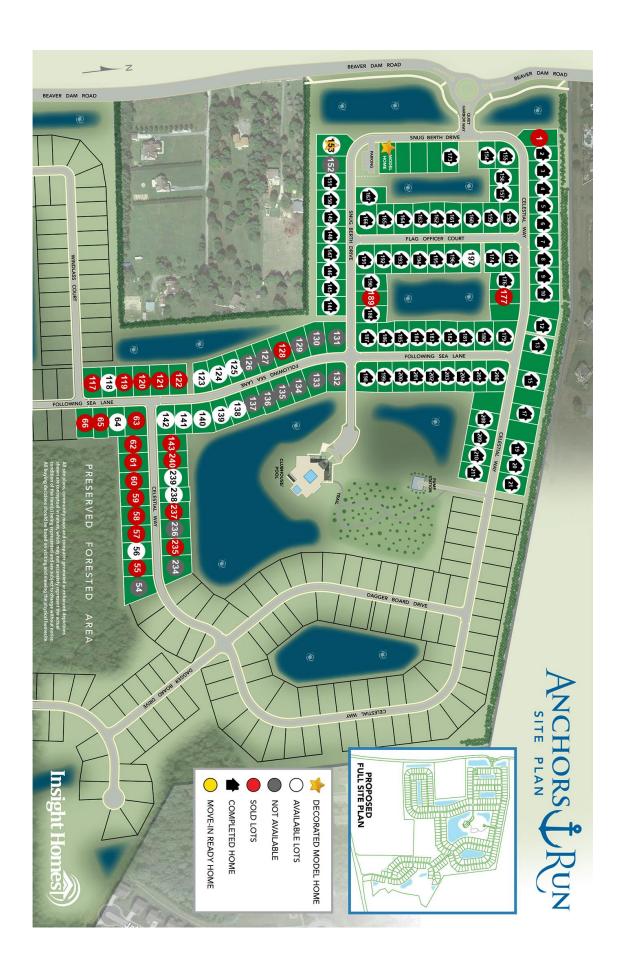

New Homes in Lewes Near Shopping, Fine Dining, and Beaches!

That's right: Beaches! Anchors Run is a new home community only 7 miles in either direction from Lewes Beach and Rehoboth Beach. Living at Anchors Run, taxfree shopping and some of the finest restaurants are mere minutes from your house. Anchors Run is a community with sidewalks, street lamps, ponds with fountains, lawn maintenance, a clubhouse, and a soon-to-be-completed pool and kids' splash park.