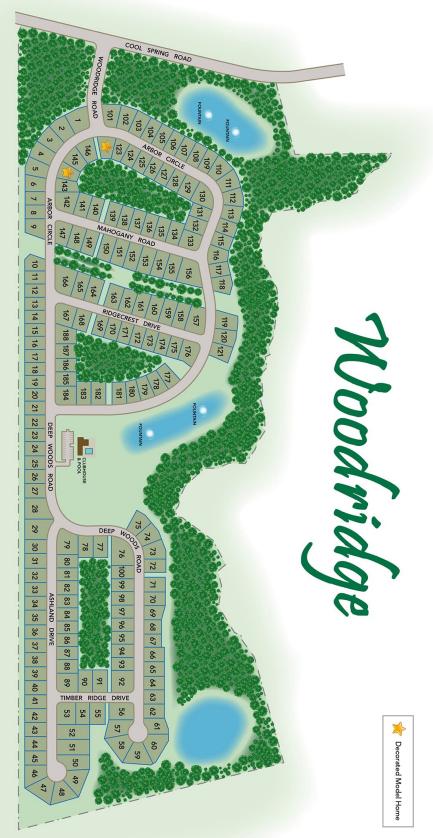

00 1,918 - 2,536 Sq. Ft. 4 BR | 2 BA | 1 STORY



Cartwright \$500,900 1,821 - 3,817 Sq. Ft. 3 - 5 BR | 2 - 3.5 BA | 1 or 2 STORY



**Brenner** \$513,900 1,975 - 2,489 Sq. Ft. 3 - 4 BR | 2.5 - 3.5 BA | 2 STORY



George \$464,900 1,514 - 2,920 Sq. Ft. 3 - 4 BR | 2 - 3 BA | 1 or 2 STORY



**Lloyd** \$489,900 1,712 - 2,760 Sq. Ft. 3 - 5 BR | 2 - 3 BA | 1 or 2 STORY



Whatley \$499,900 1,979 - 3,590 Sq. Ft. 3 - 6 BR | 2 - 4 BA | 1 or 2 STORY



**Jerry** \$507,900 2,140 - 3,401 Sq. Ft. 3 - 6 BR | 2 - 3.5 BA | 1 or 2 STORY



Frank \$536,900 2,572 - 3,010 Sq. Ft. 4 - 5 BR | 3 BA | 2 STORY

sales@insightde.com 302-956-9337





# Woodridge

22144 Arbor Circle, Milton, DE 19968



Peterman II \$605,900 3,122 - 3,735 Sq. Ft. 4 - 6 BR | 3 - 4 BA | 2 STORY

sales@insightde.com 302-956-9337









# WOODRIDGE SITE PLAN